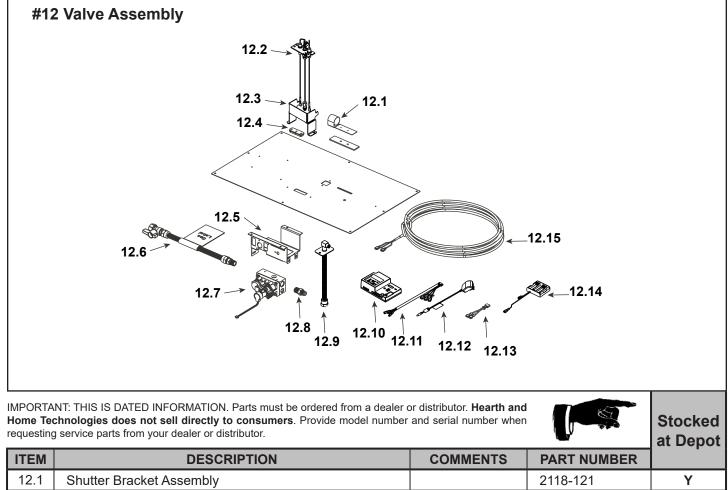

## 8000CMOD-IFT

Beginning Manufacturing Date: Mar 2018 Ending Manufacturing Date: Active

No one builds a better fire

|       |                           |          |                | ιαι σεροι |
|-------|---------------------------|----------|----------------|-----------|
| ITEM  | DESCRIPTION               | COMMENTS | PART NUMBER    |           |
| 12.1  | Shutter Bracket Assembly  |          | 2118-121       | Y         |
| 12.2  | Pilot Assembly, NG        |          | SRV2090-012    | Y         |
| 12.3  | Pilot Bracket             |          | SRV2241-109-BK |           |
| 12.4  | 3-Hole Grommet            |          | SRV2118-420    |           |
| 12.5  | Valve Bracket             |          | 2118-104       |           |
| 12.6  | Flex Ball Valve Assembly  |          | SRV302-320     | Y         |
| 12.7  | Valve, NG                 |          | SRV2166-302    | Y         |
| 12.8  | Male Connector            | Pkg of 5 | 303-315/5      | Y         |
| 12.9  | Bulkhead w/FlexTube       |          | SRV7000-156    | Y         |
| 12.10 | Module, IFT Control       |          | SRV2326-130    | Y         |
| 12.11 | Harness, IFT 6 Pin Wiring |          | SRV2326-132    | Y         |
| 12.12 | Switched DC Regulator     |          | SRV2326-131    | Y         |
| 12.13 | Jumper Wire               |          | SRV2187-198    | Y         |
| 12.14 | Battery Pack**            |          | SRV2326-134    | Y         |
| 12.15 | Thermostat Wire Assembly  |          | SRV2118-170    | Y         |
|       | Orifice, NG (#33C)        |          | 582-833        | Y         |

IMPORTANT: THIS IS DATED INFORMATION. Parts must be ordered from a dealer or distributor. Hearth and Home Technologies does not sell directly to consumers. Provide model number and serial number when